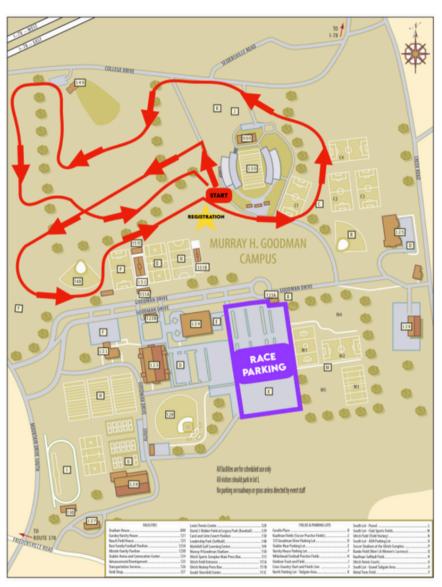

## Map of 5K Course and Parking

## **Directions**

**GPS Address**: Goodman Stadium 150 Goodman Dr, Bethlehem, PA 18015

<u>Parking</u>: Please see the map for designated race parking off of Goodman Drive. Handicapped parking is available closer to the stadium.

Call 610-266-6500 prior to race day if you have any questions regarding parking or course change.

Follow us on "X":

@CentennialSchLU

Follow on the Facebook Event: "34th Annual Centennial School 5K Run /2 Mile Walk"